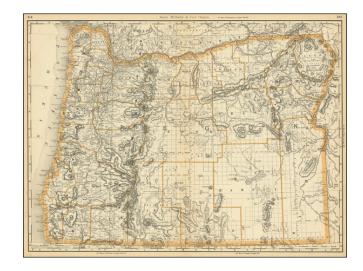

## Rand McNally & Co's Oregon

**Stock#:** 87957

Map Maker: Rand McNally & Company

Date: 1891Place: ChicagoColor: Outline Color

**Condition:** VG+

**Size:** 26 x 19.5 inches

**Price:** SOLD

## **Description:**

Rare Rand McNally "Business Atlas" map of Oregon.

The map is heavily focused on the railroad stations and transit lines throughout Oregon, with a meticulous red dot on each station.

The details along the transit lines is clear and quite detailed.