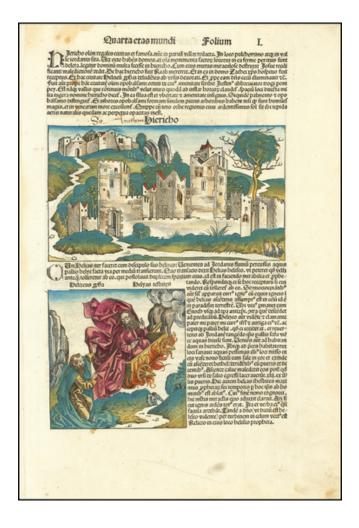

## **Description:**

Nice example of Hartmann Schedel's view of the Biblical City of Jericho, from a Latin edition of the Nuremberg Chronicle.

The view, published in Schedel's extremely important *Nuremberg Chronicle*, shows the walls of the city and includes copious text description of its biblical past. The sheet also includes an illustration of Elijah ascending to heaven in a chariot. Several additional portraits can be found on the verso of the map.