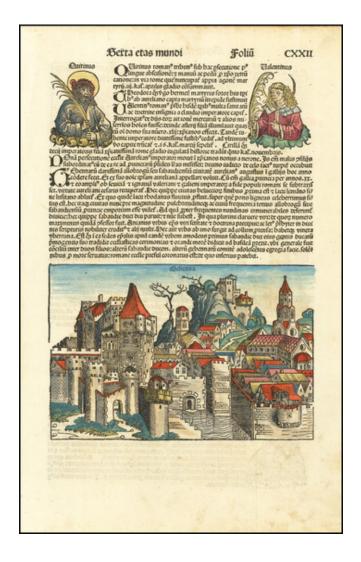

## (Geneva) Gebenna CXXII

**Stock#:** 87907op **Map Maker:** Schedel

**Date:** 1493

Place: Nuremberg
Color: Hand Colored

**Condition:** VG+

**Size:** 9 x 13 inches Including Text

**Price:** SOLD

## **Description:**

Original woodcut view of Geneva, Switzerland, produced by Hartmann Schedel for his legendary 15th-century work, *Liber Chronicarum*, or the Nuremberg Chronicle.

The view shows a walled medieval town perched among rocky mountains.