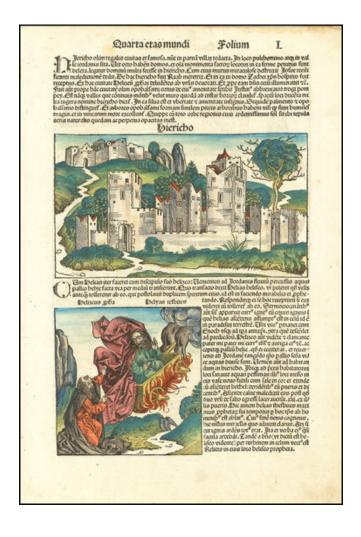

## **Description:**

Nice example of Hartmann Schedel's view of the Biblical City of Jericho, from a Latin edition of the Nuremberg Chronicle.

The view, published in Schedel's extremely important *Nuremberg Chronicle*, shows the walls of the city and includes copious text description of its biblical past. The sheet also includes an illustration of Elijah ascending to heaven in a chariot. Several additional portraits can be found on the verso of the map.