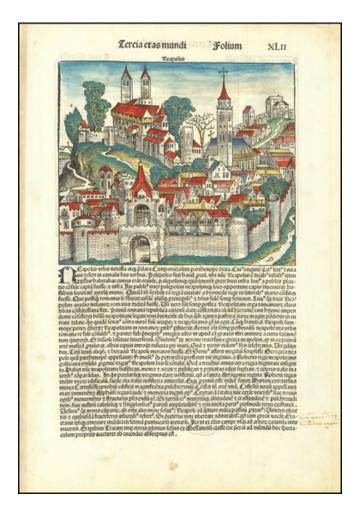

## **Description:**

Fine example of Hartmann Schedel's woodcut view of Naples, Italy, from the 1493 Latin edition of his *Nuremberg Chronicles*.

The view shows a classic Medieval walled city, with a hint of Naples's famous bay in the background.