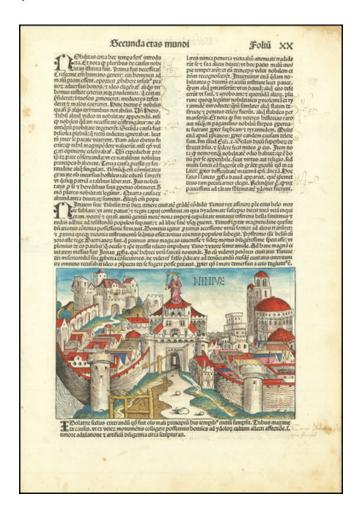

#### The Earliest Printed View of Nineveh

Gorgeous example of Hartmann Schedel's incunable view of the Ancient Assyrian City of Nineveh from a German edition of Schedel's *Liber Chronicum*, perhaps the single most influential secular illustrated book of the 15th century and one of the landmark printed works of the 15th century.