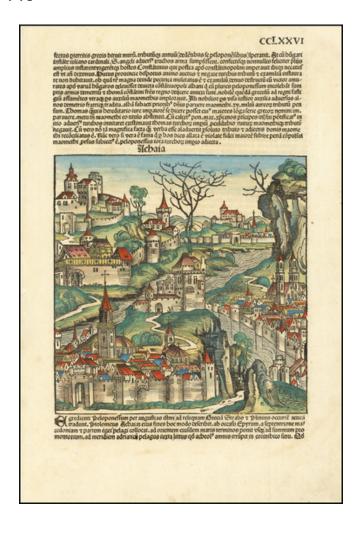

## **Description:**

Fine example of Schedel's 15th century view of Achaia (Atticus), from Schedel's Nuremberg Chronicle.

Attica was an ancient district in Greece, with Athens being its chief city. The *Nuremberg Chronicle* includes a separate view of "Athene vel Minerva," which is typically attributed to the City of Athens.