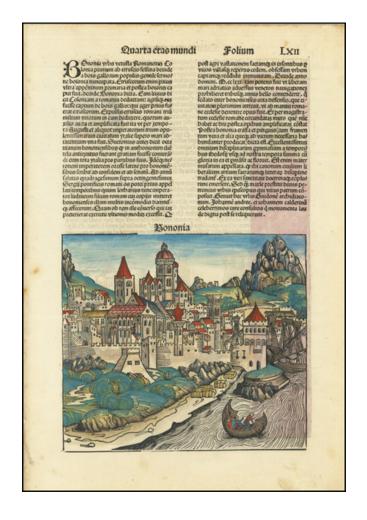

## (Bologna, Italy) Bononia [on verso:] Bisantium Folium LXII

Stock#: 87876op Map Maker: Schedel

**Date:** 1493

Place: Nuremberg
Color: Hand Colored

**Condition:** VG

Size:

**Price:** SOLD

## **Description:**

Original antique woodcut view of the Italian city of Bologna, with a smaller view of Constantinople on the verso, from Hartmann Schedel's *Nuremberg Chronicle*.

The views show somewhat idealized Medieval walled towns with large steeples dominating the skyline.