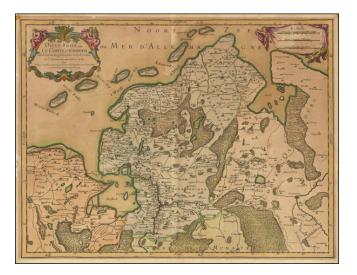

## **Oost-Frise, ou Le Comte D'Emden subdivise en ses princpales Iurisdictions . . . 1681**

| Stock#:    | 87861   |
|------------|---------|
| Map Maker: | Jaillot |

Date:1681Place:ParisColor:Hand ColoredCondition:GoodSize:22.5 x 17 inches

## **Description:**

Detailed map of Oost-Friesland (Netherlands) divided into subdivisions and legal jurisdictions.

Shows major regions and towns such as Oldenburg, Osrtringen, Auricherland, Fredeburg, etc along with roads, farm lands and waterways.