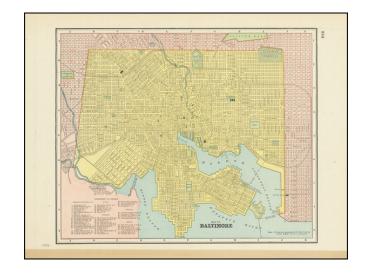

## Map of Baltimore

Stock#: 87858 Map Maker: Cram

Date: Place:

1888

Color:

Chicago

Condition:

Color VG+

## **Description:**

Detailed city plan of Baltimore, showing streets, buildings, train lines, public places, rivers, etc.

Cram was one of the pre-eminent American Mapmakers of the late 19th Century, relying upon a cerographic printing process first applied to maps by the Morse family in the late 1830s, which ultimately led to the demise of the hand-colored map.