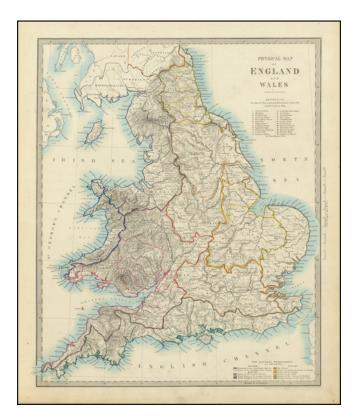

## **Description:**

Antique physical map of England and Wales, with the different natural watersheds outlined in color, as well as showing relief shown by hachures, rivers, cities, etc.

Letts continued the publication of the Society for the Diffusion of Useful Knowledge into the 1870s.