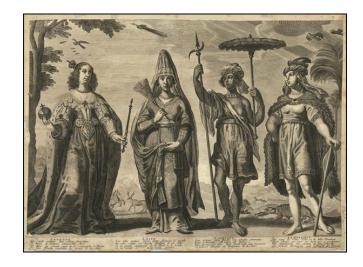

### Allegorical Image of the Four Continents

Finely engraved image of four women, representing allegorical images of the four continents.