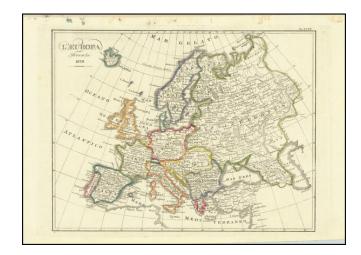

## L'Europa

Stock#: 87828 Map Maker: Marmocchi

Date: 1838
Place: Florence
Color: Outline Color

**Condition:** VG

**Size:** 12 x 9 inches

**Price:** \$ 145.00

## **Description:**

Interesting map of Europe from Marmocchi's Atlante di geografia universale.

Iceland, Great Britain, Spain, Portugal, the united Kingdoms of Sweden and Norway, Denmark, a unified-appearing Italy, the German Confederation, Switzerland, Austria, a recently independent Greece, and the European parts of the Turkish and Russian Empires are included.

Georgia, Azerbaijan, and Armenia appear as part of European Russia. Malta, Crete, and Cyprus appear on the map but are not colored as part of Europe.