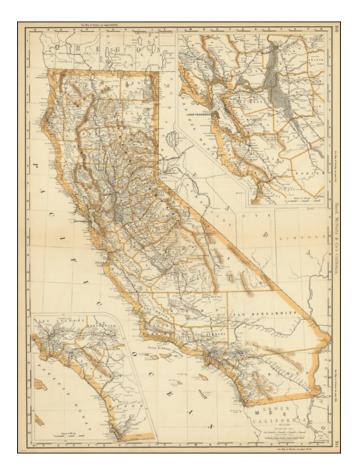

## Rand McNally & Col's New Business Atlas Map of California

| Stock#:           | 87825                  |
|-------------------|------------------------|
| Map Maker:        | Rand McNally & Company |
| Date:             | 1893                   |
| Place:            | Chicago                |
| Color:            | Color                  |
| <b>Condition:</b> | VG+                    |
| Size:             | 19 x 26 inches         |
| Price:            | SOLD                   |
|                   |                        |

## **Description:**

Rare Rand McNally "Business Atlas" map of California.

The map is heavily focused on the railroad stations and transit lines throughout California, with a meticulous red or green dot on each stations.

Inset maps show an enlarged Southern California and San Francisco Bay area. The details along the transit lines is clear and quite detailed.

This is the first time we have offered the map for sale.