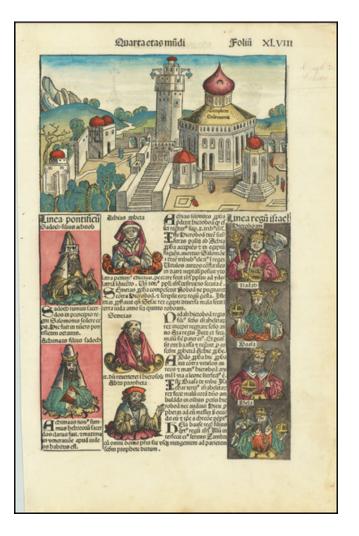

## Barry Lawrence Ruderman Antique Maps Inc.

7407 La Jolla Boulevard La Jolla, CA 92037

www.raremaps.com

(858) 551-8500 blr@raremaps.com

**Templum Salomonis (with Perugia on verso)** 

| Stock#:<br>Map Maker: | 87818op<br>Schedel      |
|-----------------------|-------------------------|
| Date:                 | 1493                    |
| Place:                | Nuremberg               |
| Color:                | Hand Colored            |
| <b>Condition:</b>     | VG+                     |
| Size:                 | 9 x 14.5 inches (recto) |
| Price:                | SOLD                    |

## **Description:**

Finely printed image of the Temple of Solomon, from Schedel's Nuremberg Chronicle, with an image of Perugia in Umbria on the verso.