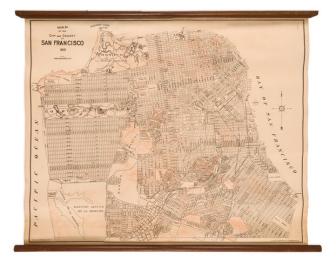

## **Description:**

Scarce early-20th-century wall map of San Francisco prepared by the famous local firm Britton & Rey in the last years of their existence (the firm was acquired in 1916).

This map shows San Francisco after it rebounded from the 1906 earthquake and fire with grids of streets stretching out over the peninsula.

The map shows and names many streets and has elevation shown with contour lines.

## **Detailed Condition:**

Wall map backed on original linen and mounted on wooden dowels.