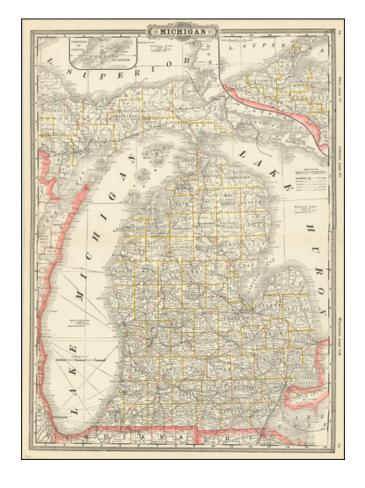

## **Description:**

Highly detailed railroad map of Michigan, from Cram's Standard American Railway Atlas.

Shows counties, railroads, railway stations, township surveys, mountains, rivers, lakes, and a host of other early details. Also shows county seats, Money Order Post Offices and other commerce details.

Decorative title. The best large format commercial atlas map of the period. Large inset of the Upper Peninsula.