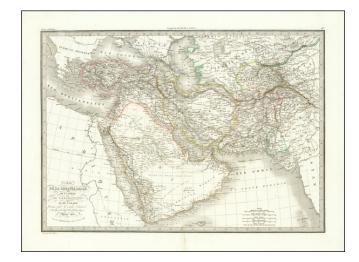

## Trade Routes Through the Arabian Peninsula, etc.

Detailed regional map of the Ottoman Empire and the Middle East, Persian and Afghanistan published by Lapie in Paris.

The map centered on Iran and Iraq, with a remarkable treatment of the trade routes through the Arabian Peninsula, Persia and to the East.

In the area of the Emirates, Charga (Sharjah) is shown, as is Oudaneh (Dubai)

.Many early 19th Century place names and countries are shown.