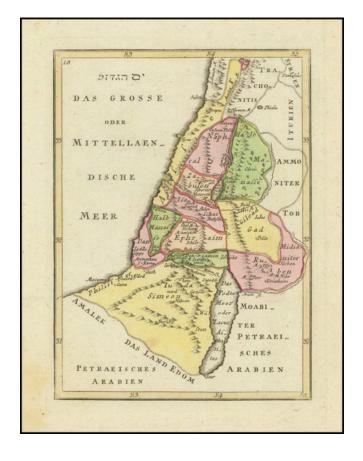

## [Untitled Map of the Holy Land]

**Stock#:** 87770 **Map Maker:** Klemm

Date: 1782 circa
Place: np (Germany)
Color: Hand Colored

**Condition:** VG+

**Size:**  $7 \times 9.5$  inches

**Price:** \$ 245.00

## **Description:**

Interesting untitled map of the Holy Land from an 18th-century German school atlas.

The map shows topography, drainage, and the territorial boundaries of the Twelve Tribes of Israel, as well as places of historical interest.