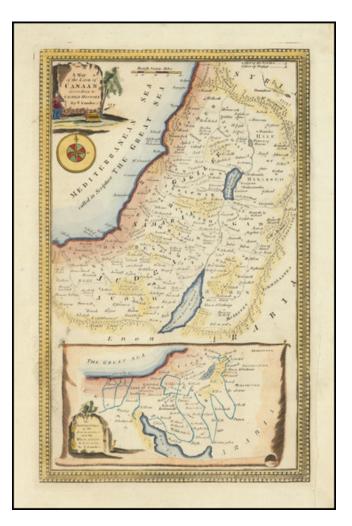

## A Map of the Land of Canaan according to Sacred History

| Stock#:<br>Map Maker: | 87768<br>Conder     |
|-----------------------|---------------------|
| Date:                 | 1781                |
| Place:                | London              |
| Color:                | Hand Colored        |
| <b>Condition:</b>     | VG+                 |
| Size:                 | $7 \ge 11.5$ inches |
| Price:                | SOLD                |

#### **Description:**

Fine pair of maps of the Holy Land by Thomas Conder.

The upper map shows the region divided by Tribes, with place names from the Bible.

The lower map shows the wandering of the Israelites in the wilderness, from exodus from the "Land of Goshen", across the Red Sea and on to Jericho over the course of 42 years of wandering the desert.