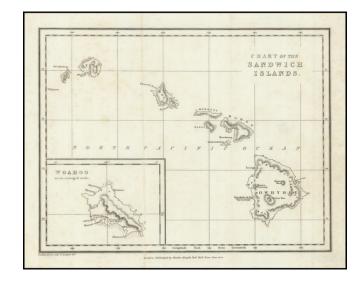

### **Description:**

Rare early English map of Hawaii, engraved by Cruchley and published by Charles Knight.

The islands retain their early native style name spellings. For example, on Maui (Mowee) and Owhyrookoo (Wailuku). Mackerrey on Maui is a village referenced by Vancouver.

On "Woahoo" (Oahu), the residence of the King is noted, along with a Missionary chapel.