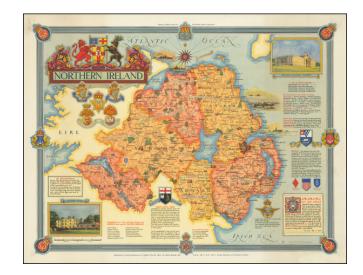

## **Description:**

Brilliant Pictorial Map of Northern Ireland with colorful vignettes of historical places of interest.

This engaging composition, created just after the conclusion of WW2, celebrates the natural attributes and historical sites of Northern Ireland.

The map was part of series of county maps designed by Ernest Clegg, published in 1947 as the Countryman County Maps of Britain. The present example was issued under the auspices of the British Travel Association for overseas sale.