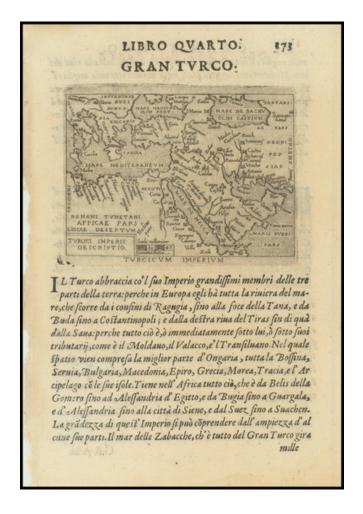

## Turcici Imperii Descriptio | Gran Turco

**Stock#:** 87666 **Map Maker:** Botero

Date:

1592 circa

Place: Color:

Brescia Uncolored

**Condition:** 

VG

### **Description:**

Rare original antique map of the Middle East, showing the extent of the Ottoman Empire at the end of the 1500s.

This map is well-engraved and shows many cities of importance, including Jerusalem, Rome, Naples, and Vienna, as well as showing other names of historical importance.

This map was published in Brescia by Giovanni Botero and follows <u>Ortelius's map of the Ottoman Empire</u>.