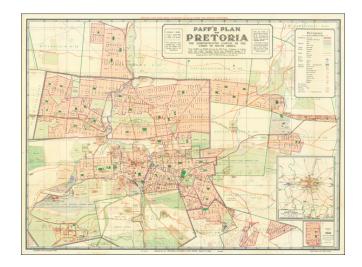

## Paff's Plan of Pretoria The Administrative Capital of the Union of South Africa

| Stock#:    | 87649 |
|------------|-------|
| Map Maker: | Paff  |

Date:1929Place:PraetoriaColor:ColorCondition:VG+Size:38.25 x 28.5 inches

#### **Description:**

Nice, large, map of Pretoria, showing the city in fine detail during the end of the Roaring 20s. The map shows individual streets, as well as railways, rivers, and other features.

The map includes an inset of greater Pretoria in the lower left, and a separate inset of the nearby town of Irene.

This detailed map was published by the Pretoria Drawing and Map Office under the supervision of Captain P. C. Paff.