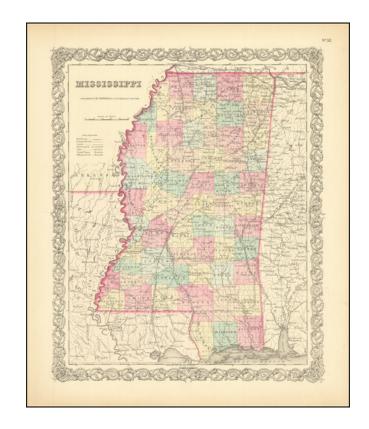

## Mississippi

**Stock#:** 87642 **Map Maker:** Colton

Date: 1855
Place: New York
Color: Hand Colored

**Condition:** VG+

**Size:** 13 x 16 inches

Price: SOLD

## **Description:**

Detailed map of Mississippi, colored by counties and showing roads, railroads, towns, villages, post offices, canals, rivers, lakes, railroad stations, and a host of other details.

The map appeared in an the first edition of JH Colton's Atlas.