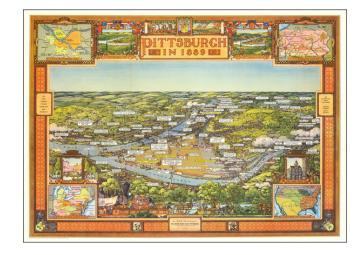

## Pittsburgh in 1889

Stock#: 87613 Map Maker: Stiles

**Date:** 1939

**Place:** Pittsburgh, PA

**Color:** Color **Condition:** VG+

**Size:** 29.75 x 21.75 inches

Price: SOLD

## **Description:**

Excellent bird's-eye view of Pittsburgh in 1939, made by Ezra C. Stiles for the Union Trust Company of Pittsburgh.

The view was originally issued with a companion view of the city in 1939, the 50th anniversary of the founding of the founding of the Union Trust Company:

## **Detailed Condition:**

Folding, as issued.