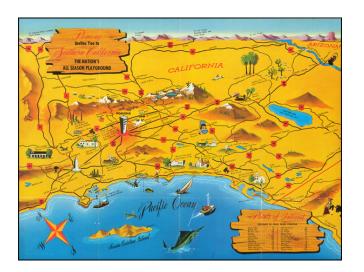

### **Description:**

Lively pictorial map of Southern California, promoting the City of Pomona. home to the Los Angeles County Fair Grounds.

The map includes the location of major tourist destinations and extends the Esenada area, the Colorado River, Barstow and the Bakersfield area, centered on the San Bernardino Mountains and the image celebrating the Ramona Pageant.

The verso includes facts and statistics promoting life in Pomona and Southern California.