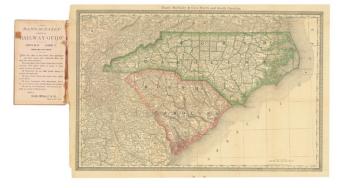

# [First State?] Rand, McNally & Co's Indexed County Map of North Carolina . . . 1880

Stock#:87572Map Maker:Rand McNally & Company

Date:1880Place:ChicagoColor:Outline ColorCondition:VGSize:19.5 x 12.75 inches

## Possible First State of Rand McNally's Indext Map of North Carolina!

Scarce early Rand McNally pocket map of North Carolina, published in 1880.

The map shows both Carolinas, emphasized railroad routes, towns and counties.

### Rarity & States of the Map

The map is very rare on the market.

We found variant editions of the North Carolina map in Rand McNally guides as early as 1881.