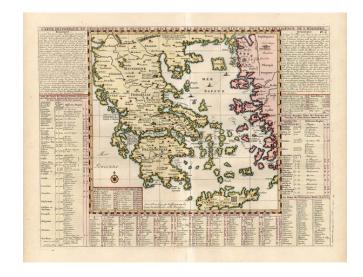

## Carte Historique Et Geographique De L'Ancienne Grece....

**Stock#:** 8757 **Map Maker:** Chatelain

**Date:** 1719

Place: Amsterdam Colored Hand Colored

**Condition:** VG+

**Size:** 17 x 13 inches

**Price:** SOLD

## **Description:**

Highly detailed map of the Greece, Crete and the Greek Islands, including several sailing ships. A finely engraved map from Chatelain's monumental 7 volume Atlas Historique, one of the most famous and prolific works of the early 18th Century. Zackarakis 560. Striking full color example.