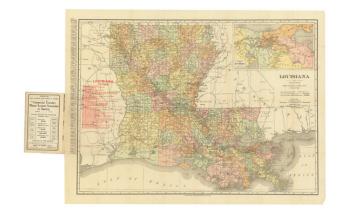

## **Description:**

Nice separately-issued example of Rand McNally's map of Louisiana, with a nice inset of the region around New Orleans.

The map shows the state in fine detail, and is colored according to counties. A particular focus is paid to the state's railroad, which are enumerated in red to the left of the map. The populations of major cities are listed to the left of the map. Detail extends to Mississippi, Texas, and Arkansas.