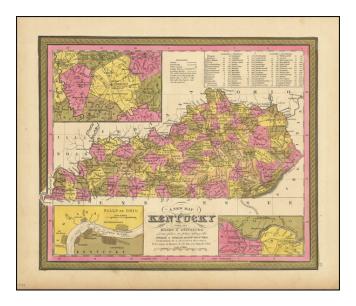

## A New Map Of Kentucky with its Canals, Roads, Distances from Place to Place, along the Stage & Steam Boat Routes...

- Stock#:87560Map Maker:Mitchell
- Date:1847Place:PhiladelphiaColor:Hand ColoredCondition:VG+Size:14 x 11.5 inches

## **Description**:

Second edition of this detailed and interesting map, hand colored by county and showing towns, rivers, lakes, railroads, roads, distances, forts, etc.

Tables of Steam Boat routes and distances. Large insets of area around Lexington, the Washington and Clarksburg area and the Falls of Ohio, including Jeffersonville, Louisville, Shippingport and Portland. SA Mitchell's pre-1850 maps have become very scarce.