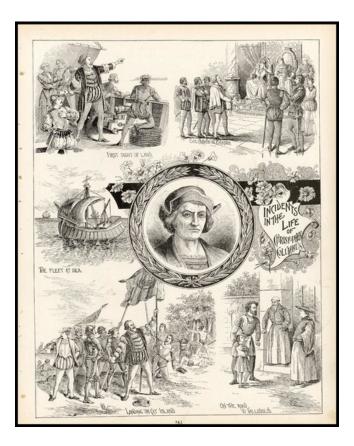

## Barry Lawrence Ruderman Antique Maps Inc.

7407 La Jolla Boulevard La Jolla, CA 92037

www.raremaps.com

(858) 551-8500 blr@raremaps.com

**Incidents in the Life of Christopher Columbus** 

| Stock#:<br>Map Maker: | 8755<br>Cram   |
|-----------------------|----------------|
| Date:                 | 1892           |
| Place:                | Chicago        |
| Color:                | Uncolored      |
| <b>Condition:</b>     | VG             |
| Size:                 | 13 x 10 inches |
| Price:                | SOLD           |

## **Description**:

Interesting set of illustrations showing Columbus' life. Includes a portrait, his first sighting land, Columbus in Chains, The fleet at sea, landing on Cat Island and the Road to Valladolid.