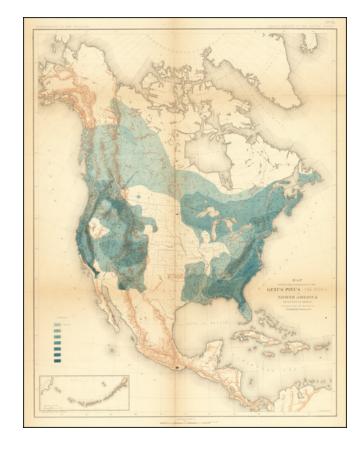

## Map Showing The Distribution Of The Genus Pinus (The Pines) In North America Exclusive of Mexico

**Stock#:** 87530 **Map Maker:** Bien & Co.

Date: 1884Place: New YorkColor: ColorCondition: VG

**Size:** 16 x 24 inches

## **Description:**

Large format map of North America, showing the locations of various species of Pine Trees throughout the North American continent.