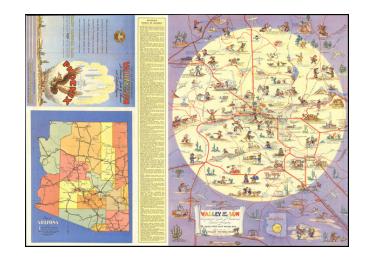

## Valley of the Sun A Pictorial Guide of Phoenix and Central Arizona . . . Drawn for the Valley National Bank By George M. Avey . . . 1947

**Stock#:** 87527 **Map Maker:** Avey

Date: 1947Place: PhoenixColor: Condition: VG+

## **Description:**

Decorative pictorial map of the Phoenix Area, drawn by George M. Avery.

Primarily an illustrator, Avery's work includes other Arizona themed pictorial style maps.