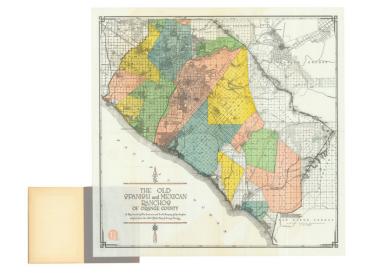

## The Old Spanish and Mexican Ranchos of Orange County A Map issued by Title Insurance & Trust Company of Los Angeles adapted from the 1946 Official Map [with text pamphlet]

**Stock#:** 87525

Map Maker: Title Insurance & Trust

## **Description:**

Detailed map of Orange County, locating approximately 20 ranchos, super-imposed over a modern map of Orange County, circa 1946.

Accompanied by an 18 page text by WW Robinson, including text about each of the Ranchos.

Interest in the Spanish and Mexican Ranchos and the lack of good maps from the period, make promotional pieces of this nature a wonderful revalation.