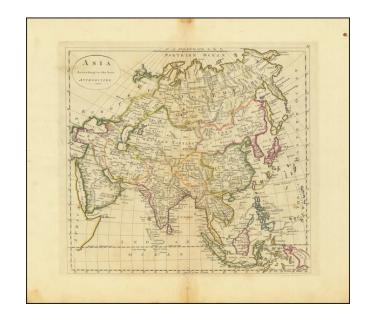

## Asia According to the best Authorities.

Stock#: 87474 Map Maker: Carey

**Date:** 1814

Place: Philadelphia Color: Outline Color

**Condition:** VG

**Size:** 14.5 x 13 inches

Price: SOLD

#### "Sea of Korea"

Fascinating map of Asia, with the demarcation of the continent from Europe and Africa defined by a dotted line along the Urals, through the Black Sea and Bosphorus. the Isthmus of Suez, the Red Sea, and the Strait of Babelmandel.