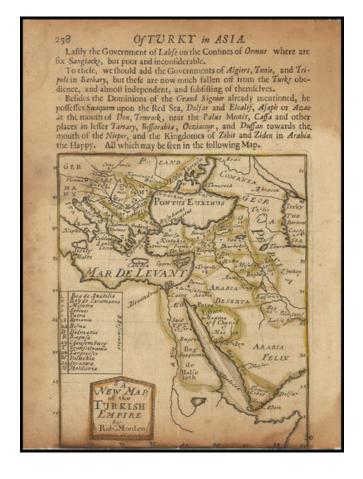

## A New Map of the Turkish Empire

Stock#: 87472 Map Maker: Morden

Date: 1691 Place: London

Color: Hand Colored

**Condition:** Good

**Size:** 4.5 x 7 inches Including Text

**Price:** SOLD

## **Description:**

Rare early English map of the then Turkish Empire, extending from Southeastern Europe, the Black and Mediterranean Seas, etc. to Saudi Arabia and the Caspian Sea.

Excellent detail, including a key naming a number of different countries in the region.