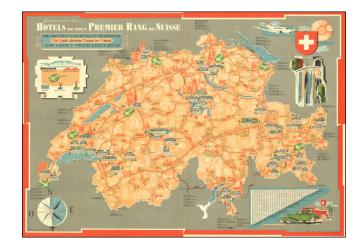

## [Premier Hotels in Swizterland] Hotels de tout Premier Rang de Suisse

**Stock#:** 87442

Map Maker: Wolfsbergdruck

Date: 1949Place: ZurichColor: ColorCondition: VG+

**Size:** 25.5 x 18 inches

**Price:** \$ 475.00

## Promoting The Very First Class Hotels in Switzerland

Finely executed pictorial map of Switzerland, promoting the "first class hotels."

The map shows the location of major towns, airports and caricature vignettes of tourist attractions, recreational activities and local culture.

On the verso, the 12 panels including multiple local maps showing the primary roads in the major Swiss towns.