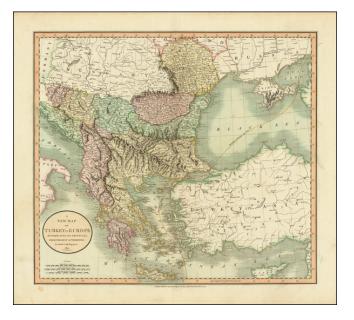

## A New Map of Turkey In Europe, Divided into its Provinces . . . 1801 [Cyprus]

| Stock#:    | 87435 |
|------------|-------|
| Map Maker: | Cary  |
| Date:      | 1801  |

Place:LondonColor:Hand ColoredCondition:VG+Size:20.5 x 18 inches

## **Description**:

Detailed map of Turkey, Greece, Bosnia, Dalmatia, Serbia, Bulgaria, Moldova, Romania and Albania, and the contiguous islands, including Cyprus and Crete.

Colored by countries. One of the best large format English atlas maps of the period.