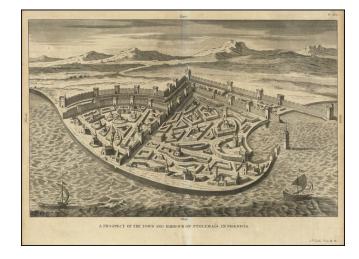

## A Prospect of the Town and Harbour of Ptolemais in Phaenicia

**Stock#:** 87428 **Map Maker:** Calmet

Date: 1732Place: LondonColor: Uncolored

**Condition:** VG+

**Size:** 16.5 x 11 inches

**Price:** \$ 295.00

## **Description:**

Interesting 18th-century engraved view of the ancient city of Acre by Antoine Augustin Calmet.

The view originally appeared in the Paris-published *Dictionairre historique*, *critique*, *chronologique*, *geographique et literal de la Bible*, which was translated into English and republished in London in 1732.