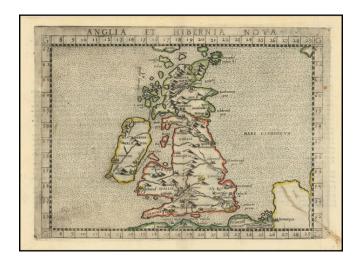

## Barry Lawrence Ruderman Antique Maps Inc.

7407 La Jolla Boulevard La Jolla, CA 92037 www.raremaps.com

(858) 551-8500 blr@raremaps.com

Anglia Et Hibernia Nova

| Stock#:           | 87420               |
|-------------------|---------------------|
| Map Maker:        | Ruscelli            |
| Date:             | 15974               |
| Place:            | Venice              |
| Color:            | Outline Color       |
| <b>Condition:</b> | VG                  |
| Size:             | $10 \ge 7.5$ inches |
| Price:            | SOLD                |

## Early Modern Map of Great Britain

Second state of one of the earliest obtainable maps of the British Isles.

The map first appeared in the 1561 edition of Ruscelli's edition of Ptolemy's *Geografia*. This scarce third edition is the first to include vignettes of a ship and 2 sea monsters.