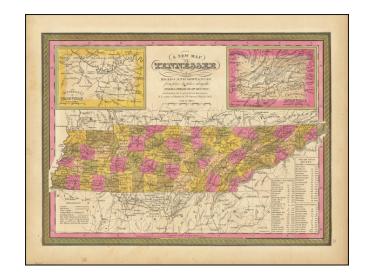

## A New Map of Tennessee with its Roads & Distances from place to place along the Stage & Steam Boat Routes. . . 1847

Stock#: 87384 Map Maker: Mitchell

**Date:** 1847

Place: Philadelphia Color: Hand Colored

## **Description:**

Fine example of this early map of Tennessee from Mitchell's Universal Atlas.

Shows railroads, proposed railroads, major roads, distances, towns, rivers, etc. A key shows the steamboat routes and distances. Several counties are still not shown.

Large insets of Nashville and Knoxville.

Samuel Augustus Mitchell's pre-1850 maps have become very scarce.