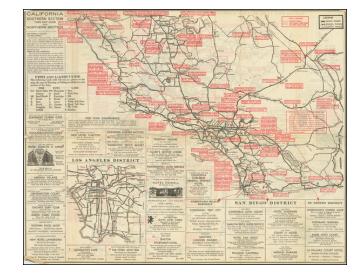

## **Description:**

Nice vintage tourist map of California, showing the Depression-era layout of the state. This map was issued in the 1930s in Portland by the United States Tourist Service.

The front of the map shows the northern part of the State and includes a detailed inset map of San Francisco Bay and the Bay District. The verso shows an inset of greater Los Angeles. Numerous advertisements are shown throughout, both in red overprint on the map and also in the margins of the map.

#### **Detailed Condition:**

Folding map, printed both sides. Some toning, particularly around folds, and minor fold tears.