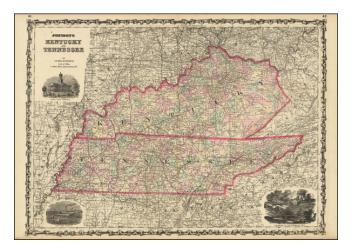

## **Description:**

Wonderful decorative map of Kentucky & Tennessee, published by Johnson & Browning.

The map is colored by counties and shows the State House in Nashville and the Navy Yard in Memphis.

Shows towns, roads, railroads, rivers, stores, and a host of other details.