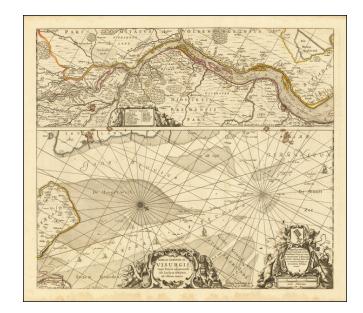

## **Description:**

Two part map and sea chart, published by Valk & Schenk, both oriented with west at the top.

The lower part shows the approaches to the Wesser River, including the Butjadingen Peninsula, Jade Bight and Bremerhaven.

The lower part shows the course of the Wesser River to just beyond Bremen.