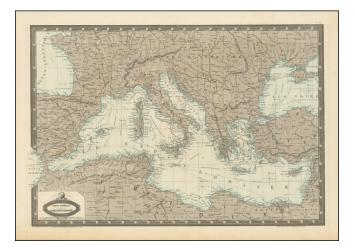

## Carte Generale Du Bassin De La Mer Mediterranee . . . 1860

| Stock#:<br>Map Maker: | 87292<br>Garnier    |
|-----------------------|---------------------|
| Date:                 | 1860                |
| Place:                | Paris               |
| Color:                | Hand Colored        |
| <b>Condition:</b>     | VG+                 |
| Size:                 | 20.5  x  14  inches |
| Price:                | \$ 145.00           |

## **Description:**

Detailed map of the Mediterranean and surrounding regions.

One of the most striking and well engraved maps of its era. Garnier's maps are prized for the engraving quality and unique coloring style. Includes roads, railroads, etc.