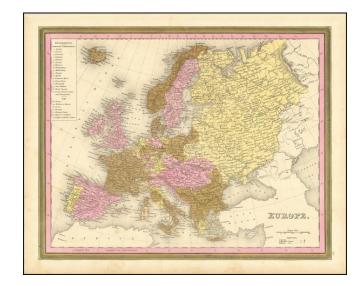

## Europe.

Stock#: 87240 Map Maker: Mitchell

**Date:** 1846

Place: Philadelphia Colored Hand Colored

**Condition:** VG+

**Size:** 15 x 12 inches

**Price:** \$ 125.00

## **Description:**

Attractive original antique map of Europe, published by Samuel Augustus Mitchell in Philadelphia in 1846.

The map shows Europe before the Revolutions of '48 and, notably, before the unification of Italy and the unification of Germany. To that end, a reference list in the upper-left corner numbers member states of the Germanic Confederation, as well as the constituent states of Italy.