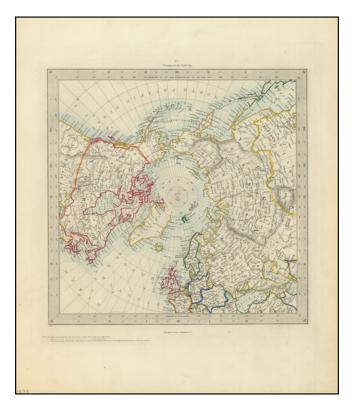

## Barry Lawrence Ruderman Antique Maps Inc.

7407 La Jolla Boulevard La Jolla, CA 92037 www.raremaps.com

(858) 551-8500 blr@raremaps.com

**Circumjacent the North Pole** 

| Stock#:           | 87231                |
|-------------------|----------------------|
| Map Maker:        | Letts                |
| Date:             | 1870                 |
| Place:            | London               |
| Color:            | <b>Outline</b> Color |
| <b>Condition:</b> | VG+                  |
| Size:             | 11 x 11 inches       |
| Price:            | SOLD                 |

## **Description:**

Unusual polar projection of a portion of the Northern Hemisphere, exhibiting the contemporary knowledge of the region.

Several parts of the coasts of Greenland, Alaska and the Arctic Sea, show incomplete coastlines.