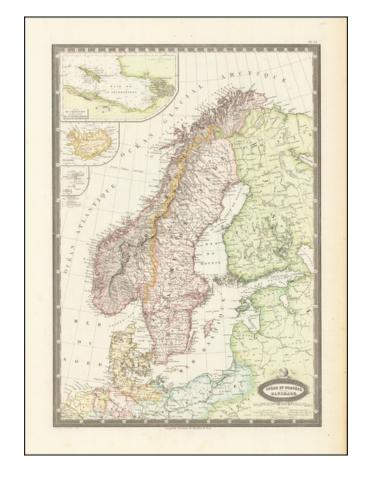

## Suede et Norvege. Danemark . . . 1860 (St. Petersburg Harbor Inset)

**Stock#:** 87230 **Map Maker:** Garnier

**Date:** 1860 **Place:** Paris

**Color:** Hand Colored

**Condition:** VG+

**Size:** 13 x 18.5 inches

## **Description:**

Detailed map of Scandinavia and the contiguous Baltic and Russian coastlines, with a large inset of the Bay of St. Petersburg and smaller inset of Iceland.

One of the most striking and well engraved maps of its era. Garnier's maps are prized for the engraving quality and delicate coloring. Includes roads, railroads, etc.