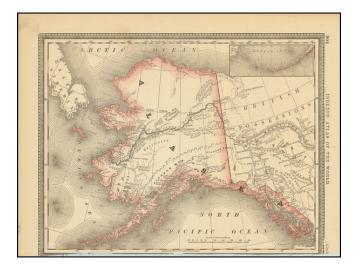

## Alaska

| Stock#:    | 87218                  |
|------------|------------------------|
| Map Maker: | Rand McNally & Company |
| Date:      | 1882                   |
| Place:     | Chicago                |
| Color:     | Color                  |
| Condition: | Good                   |
| Size:      | 13 x 9.5 inches        |
| Price:     | \$ 125.00              |

## **Description:**

Highly detailed map of Alaska. Shows towns, mountains, rivers, lakes, islands, and many other details.

A nice example of this highly detailed map from Rand McNally's *Indexed Atlas of the World*, perhaps the best large format late-19th-century atlas published in America.